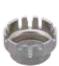

## Work without the space around the oil filter. Reduces work burden by approximately 50% lighter body!

The strength and shape have been maintained, and the aluminum die-cast integrated molding has achieved a weight reduction of about 50% compared to conventional products! Prevent jamming and slipping with protrusions (ribs). The shape perfectly matches the oil filter cap, making it possible to work even if the space around the oil filter is narrow!

Perfect fit for oil filter cap of filter paper replacement!

The oil filter wrench is compact and does not extend beyond the protrusions (ribs), so you can work without worrying about the space around the oil filter. Since it is driven by the protrusions (ribs) on the oil filter cap, it prevents jamming and slipping.

- Specialty tool for installing and removing oil filter caps for replacing filter paper made of aluminum or resin used in Toyota vehicles.
- Driven by the protrusions (ribs) on the oil filter cap, preventing jamming and slipping.
- The shape perfectly matches the oil filter cap, making it possible to work even if the space around the oil filter is narrow, such as in a Prius.
- The drive has a power fit shape that prevents stress concentration and reliably transmits force.