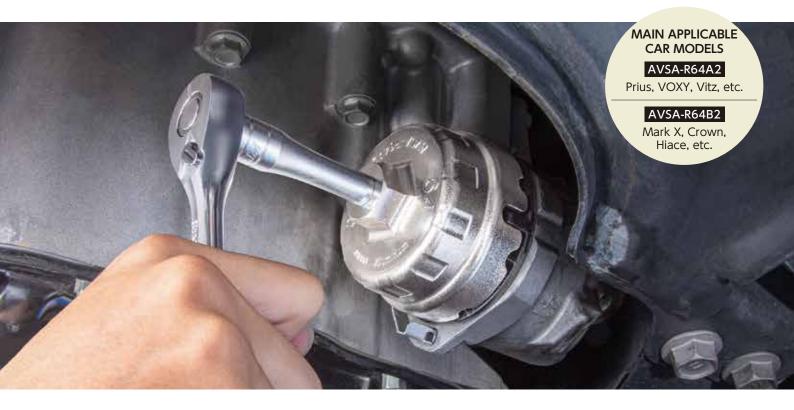

## Work without the space around the oil filter. Reduces work burden by approximately 50% lighter body!

The strength and shape have been maintained, and the aluminum die-cast integrated molding has achieved a weight reduction of about 50% compared to conventional products! Prevent jamming and slipping with protrusions (ribs). The shape perfectly matches the oil filter cap, making it possible to work even if the space around the oil filter is narrow!

Perfect fit for oil filter cap of filter paper replacement!

The oil filter wrench is compact and does not extend beyond the protrusions (ribs), so you can work without worrying about the space around the oil filter. Since it is driven by the protrusions (ribs) on the oil filter cap, it prevents jamming and slipping.

- Specialty tool for installing and removing oil filter caps for replacing filter paper made of aluminum or resin used in Toyota vehicles.
- Driven by the protrusions (ribs) on the oil filter cap, preventing jamming and slipping.
- The shape perfectly matches the oil filter cap, making it possible to work even if the space around the oil filter is narrow, such as in a Prius.
- The drive has a power fit shape that prevents stress concentration and reliably transmits force.