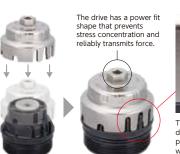

- Specialty tool for installing and removing oil filter caps for replacing filter paper made of aluminum or resin used in Toyota vehicles.
- Driven by the protrusions (ribs) on the oil filter cap, preventing jamming and slipping.
- The shape perfectly matches the oil filter cap, making it possible to work even if the space around the oil filter is narrow, such as in a Prius.
- The drive has a power fit shape that prevents stress concentration and reliably transmits force.

3/8" POWERFIT