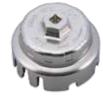

## Work without the space around the oil filter. Reduces work burden by approximately 50% lighter body!

The strength and shape have been maintained, and the aluminum die-cast integrated molding has achieved a weight reduction of about 50% compared to conventional products! Prevent jamming and slipping with protrusions (ribs). The shape perfectly matches the oil filter cap, making it possible to work even if the space around the oil filter is narrow!

Perfect fit for oil filter cap of filter paper replacement!

The oil filter wrench is compact and does not extend beyond the protrusions (ribs), so you can work without worrying about the space around the oil filter. Since it is driven by the protrusions (ribs) on the oil filter cap, it prevents jamming and slipping.

- Specialty tool for installing and removing oil filter caps for replacing filter paper made of aluminum or resin used in Toyota vehicles.
- Driven by the protrusions (ribs) on the oil filter cap, preventing jamming and slipping.
- The shape perfectly matches the oil filter cap, making it possible to work even if the space around the oil filter is narrow, such as in a Prius.
- The drive has a power fit shape that prevents stress concentration and reliably transmits force.