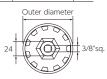

No.AVSA-R64A2

OIL FILTER WRENCH FOR TOYOTA PAPER OIL FILTER

| FOR TOTOTA PAPER OIL FILTER S |                   |                   |      |           |   |
|-------------------------------|-------------------|-------------------|------|-----------|---|
| No.                           | Inner diameter(φ) | Outer diameter(φ) | Н    | Weight(g) |   |
| AVSA-R64A2                    | 71                | 81.5              | 52.4 | 165       | 1 |
| A\/\$A-R64R2                  | 81                | 91                | 62.2 | 210       | 1 |