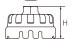

No.AVSA-R64A2

OIL FILTER WRENCH FOR TOYOTA PAPER OIL FILTER

| FOR TOTOTA PAPER OIL FILTER S |                   |                   |      |           |   |
|-------------------------------|-------------------|-------------------|------|-----------|---|
| No.                           | Inner diameter(φ) | Outer diameter(φ) | Н    | Weight(g) |   |
| AVSA-R64A2                    | 71                | 81.5              | 52.4 | 165       | 1 |
| A\/\$A-R64R2                  | 81                | 91                | 62.2 | 210       | 1 |