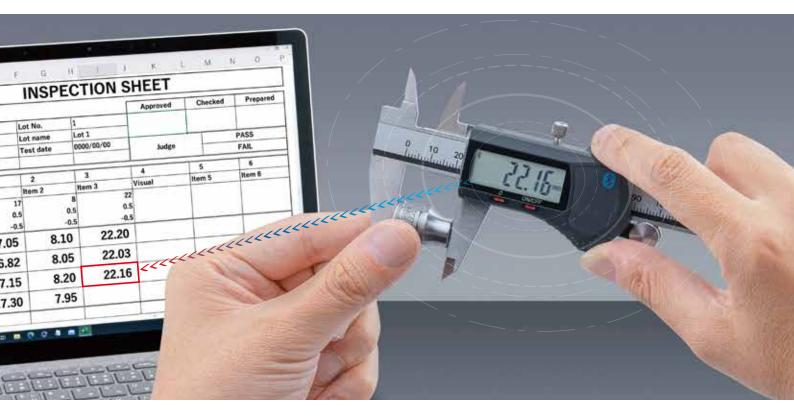

# **DIGITAL CALIPER (WIRELESS MODEL)**

Digital caliper (wireless model) that requires no transmitter /receiver or dedicated application is now available!

Transmit measurements at the touch of a button.

Digital caliper with a built-in transmitter that allows measurements to be sent and input to your device via Bluetooth®.

Prevent transcription errors by transmitting the measurements at the touch of a button. No dedicated application is required, and the data can be smoothly input into your current work report, thereby improving work quality and accuracy through automatic recording.

Sent the measurements to your device

## Improve work efficiency & quality

Measurements can be transmitted and input to a PC or tablet via Bluetooth®.

- Prevent scale misreading and transcription errors.
- ✓ Reduce the processes of handwriting and entrying the data.