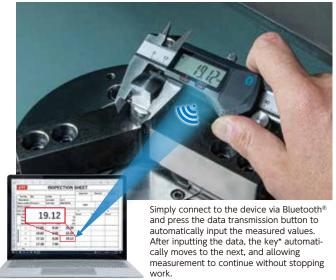

Prevent transcription errors by transmitting the measurements at the touch of a button. No dedicated application is required, and the data can be smoothly input into your current work report, thereby improving work quality and accuracy through automatic recording.

Sent the measurements to your device

## Improve work efficiency & quality

Measurements can be transmitted and input to a PC or tablet via Bluetooth®.

- Prevent scale misreading and transcription errors.
- ✓ Reduce the processes of handwriting and entrying the data.

# "Measure" and "record" at the touch of a button! Accurately save the evidence of your work and improve work efficiency and quality!

No transmitter and receiver are required, allowing connection to any receiving terminal. No need to manage a separate transmitter and receiver.