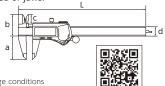

### **DIGITAL CALIPER (WIRELESS MODEL)**

| No.   | Measuring range | L   | а  | b  | С    | d  | Weight(g) | Ó | MSRP     |
|-------|-----------------|-----|----|----|------|----|-----------|---|----------|
| GNN15 | 0~150           | 236 | 40 | 37 | 16.5 | 16 | 170       | 1 | ¥ 44,000 |
| GNN20 | 0~200           | 286 | 50 | 40 | 19.5 | 16 | 195       | 1 | ¥ 49,000 |
| GNN30 | 0~300           | 400 | 60 | 42 | 21.5 | 16 | 270       | 1 | ¥ 56,000 |