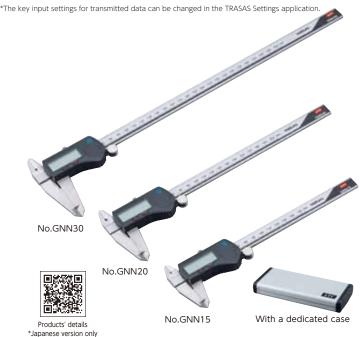

### No dedicated apps required.

Product line-up

No.GNN20

No.GNN15 : Measuring range 0~150mm

No.GNN20 : Measuring range  $0\sim$ 200mm No.GNN30 : Measuring range  $0\sim$ 300mm

### **DIGITAL CALIPER (WIRELESS MODEL)**

| No.   | Measuring range | L   | а  | b  | С    | d  | Weight(g) | Ó | MSRP     |
|-------|-----------------|-----|----|----|------|----|-----------|---|----------|
| GNN15 | 0~150           | 236 | 40 | 37 | 16.5 | 16 | 170       | 1 | ¥ 44,000 |
| GNN20 | 0~200           | 286 | 50 | 40 | 19.5 | 16 | 195       | 1 | ¥ 49,000 |
| GNN30 | 0~300           | 400 | 60 | 42 | 21.5 | 16 | 270       | 1 | ¥ 56,000 |