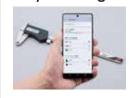

Prevent transcription errors by transmitting the measurements at the touch of a button. No dedicated application is required, and the data can be smoothly input into your current work report, thereby improving work quality and accuracy through automatic recording.

Sent the measurements to your device

## Improve work efficiency & quality

Measurements can be transmitted and input to a PC or tablet via Bluetooth®.

- Prevent scale misreading and transcription errors.
- ✓ Reduce the processes of handwriting and entrying the data.