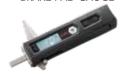

# **DIGITAL CALIPER (WIRELESS MODEL)**

Digital caliper (wireless model) that requires no transmitter /receiver or dedicated application is now available!

Transmit measurements at the touch of a button.

Digital caliper with a built-in transmitter that allows measurements to be sent and input to your device via Bluetooth®.

# "Measure" and "record" at the touch of a button! Accurately save the evidence of your work and improve work efficiency and quality!

No transmitter and receiver are required, allowing connection to any receiving terminal. No need to manage a separate transmitter and receiver.

Equipped with thumb roller for fine feeding of jaws. This makes it easy to adjust the fine force and enables accurate measurement.