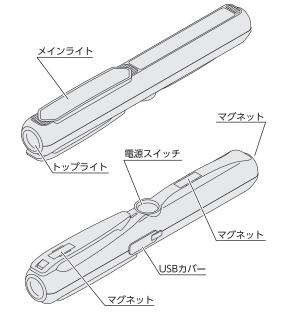

| 重傷となるケガの原因になる。     | $\bigcirc$ | 分解および改造をしな<br>い。                   | 重傷となるケガの原因になる。 |
| $\bigcirc$                        | 化学薬品や油、海水など<br>を付着させない。          | 重傷となるケガの原因になる。     | $\bigcirc$ | 本体に落下などの衝撃を<br>与えない。               | 重傷となるケガの原因になる。 |
| $\bigcirc$                        | 本体を投げない。                         | 重傷となるケガの原因になる。     | $\bigcirc$ | 水の中に落としたり、水の中に放置したりしない。            | 重傷となるケガの原因になる。 |
| 0                                 | 使用前に点検し、亀裂や<br>破損が無いことを確認す<br>る。 | 重傷となるケガの原因になる。     | $\bigcirc$ | 直射日光のあたる場所な<br>ど高温になる場所に放置<br>しない。 | 重傷となるケガの原因になる。 |
|                                   | USBケーブルを熱や油、<br>鋭利な物に近づけない。      | 重傷となるケガの原因に<br>なる。 |            |                                    |                |

# 梱包内容と製品寸法

## ■充電式LEDペンライト x1



# 部位名称及び製品仕様

## ■部位名称



# ■製品仕様

| 光源/点灯時間 |   | 間 | メインライト (強)<br>メインライト (弱)<br>トップライト | 380lm /3時間<br>125lm /5時間<br>95lm /9時間 |
|---------|---|---|------------------------------------|---------------------------------------|
| 本 体     | 重 | 量 | 50 g (本体のみ)<br>85 g (ヘッドホル:        | ブ含む)                                  |
| 使 用     | 電 | 池 | リチウムイオン充電<br>800mAh                | ≣池3.7V                                |
| 入力      | 端 | 子 | USB Type-C                         |                                       |
| 充 電     | 時 | 間 | 約 1.5時間*                           |                                       |
| 使用環境温度  |   | 度 | 0℃~40℃                             |                                       |

※バッテリーの状態や 充電されている環境により変化します。

# 本体の使用方法

## ■本体の充電方法

- ①本体のUSBカバーを開け、本体のUSBポートに 付属のUSBケーブルを差し込む。
- ②USBケーブル