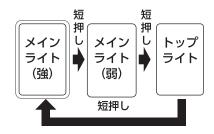

## ■点灯パターンの変化

| 電源スイッチ | LED      |  |
|--------|----------|--|
| 1秒長押し  | 点灯/消灯    |  |
| 短押し    | 点灯パターン変更 |  |

消灯時の点灯パターンが記憶され 次回点灯時、記憶されたパターンから点灯します。