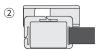

## ■ヘッドホルダへの取付方法

①下図の向きにライト本体を挿入する。

②ヘッドホルダのスライド部をクリップで 挟み、奥まで押し込む。

※4段階の角度調整が可能です。 ヘッドホルダを無理にねじらないでください。