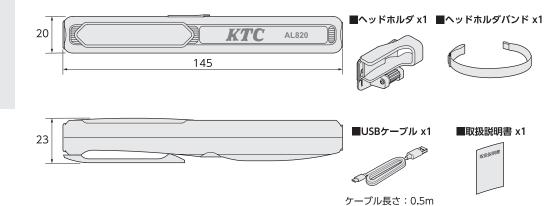

来の用途以外には使用<br>しない。              | 重傷となるケガの原因になる。     | $\bigcirc$ | 分解および改造をしな<br>い。                   | 重傷となるケガの原因になる。 |
| $\bigcirc$                        | 化学薬品や油、海水など<br>を付着させない。          | 重傷となるケガの原因になる。     | $\bigcirc$ | 本体に落下などの衝撃を<br>与えない。               | 重傷となるケガの原因になる。 |
| $\bigcirc$                        | 本体を投げない。                         | 重傷となるケガの原因になる。     | $\bigcirc$ | 水の中に落としたり、水の中に放置したりしない。            | 重傷となるケガの原因になる。 |
| 0                                 | 使用前に点検し、亀裂や<br>破損が無いことを確認す<br>る。 | 重傷となるケガの原因になる。     | $\bigcirc$ | 直射日光のあたる場所な<br>ど高温になる場所に放置<br>しない。 | 重傷となるケガの原因になる。 |
|                                   | USBケーブルを熱や油、<br>鋭利な物に近づけない。      | 重傷となるケガの原因に<br>なる。 |            |                                    |                |

# 梱包内容と製品寸法

## ■充電式LEDペンライト x1



# 部位名称及び製品仕様

## ■部位名称



# ■製品仕様

| 光源/点灯時間 |   | 間 | メインライト (強)<br>メインライト (弱)<br>トップライト | 380lm /3時間<br>125lm /5時間<br>95lm /9時間 |
|---------|---|---|------------------------------------|---------------------------------------|
| 本 体     | 重 | 量 | 50 g (本体のみ)<br>85 g (ヘッドホル:        | ブ含む)                                  |
| 使 用     | 電 | 池 | リチウムイオン充電<br>800mAh                | ≣池3.7V                                |
| 入力      | 端 | 子 | USB Type-C                         |                                       |
| 充 電     | 時 | 間 | 約 1.5時間*                           |                                       |
| 使用環境温度  |   | 度 | 0℃~40℃                             |                                       |

※バッテリーの状態や 充電されている環境により変化します。

# 本体の使用方法

## ■本体の充電方法

- ①本体のUSBカバーを開け、本体のUSBポートに 付