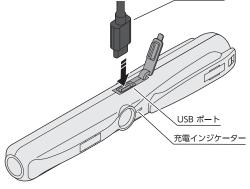

## ■本体の充電方法

- ①本体のUSBカバーを開け、本体のUSBポートに 付属のUSBケーブルを差し込む。
- ②USBケーブルをACアダプタに差し込み、ACア ダプタをコンセントに差し込む。

充電インジケーターのパターン

| 70481222 | ) 0)/1/ |
|----------|---------|
| 状態       | パターン    |
| 充電中      | 赤色点灯    |
| 充電完了     | 青色点灯    |

USBケーブル

- ③充電が完了したら、USB ケーブルを本体から取り外す。
  - ・周囲の気温が 0℃~40℃の屋内で充電を行う。 低温や高温環境では、充電できなかったり、故障の原因になります。
  - ・USBコネクタはまっすぐ確実に挿入してください。

  - ・USBケーブルを挿した状態で端子に負荷をかけると、USBポートおよび端子の破損に つながる可能性があります。
  - ※本製品はACアダプタが付属しておりません。ACアダプタはPSEマーク付きのものを 使用してください。