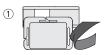

## ■ヘッドホルダへの取付方法

①下図の向きにライト本体を挿入する。

②ヘッドホルダのスライド部をクリップで 挟み、奥まで押し込む。

※4段階の角度調整が可能です。 ヘッドホルダを無理にねじらないでください。