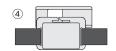

## ■ヘッドホルダへの取付方法

①下図の向きにライト本体を挿入する。

②ヘッドホルダのスライド部をクリップで 挟み、奥まで押し込む。

※4段階の角度調整が可能です。 ヘッドホルダを無理にねじらないでください。