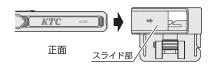

## ■本体の充電方法

- ①本体のUSBカバーを開け、本体のUSBポートに 付属のUSBケーブルを差し込む。
- ②USBケーブルをACアダプタに差し込み、ACア ダプタをコンセントに差し込む。

充電インジケーターのパターン

| 70481222 | ) 0)/1/ |
|----------|---------|
| 状態       | パターン    |
| 充電中      | 赤色点灯    |
| 充電完了     | 青色点灯    |

USBケーブル

- ③充電が完了したら、USB ケーブルを本体から取り外す。
  - ・周囲の気温が 0℃~40℃の屋内で充電を行う。 低温や高温環境では、充電できなかったり、故障の原因になります。
  - ・USBコネクタはまっすぐ確実に挿入してください。

  - ・USBケーブルを挿した状態で端子に負荷をかけると、USBポートおよび端子の破損に つながる可能性があります。
  - ※本製品はACアダプタが付属しておりません。ACアダプタはPSEマーク付きのものを 使用してください。