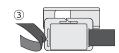

## ■ヘッドホルダへの取付方法

①下図の向きにライト本体を挿入する。

②ヘッドホルダのスライド部をクリップで 挟み、奥まで押し込む。

※4段階の角度調整が可能です。 ヘッドホルダを無理にねじらないでください。