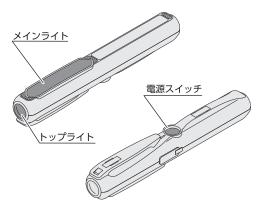

|
| 充 電     | 時 | 間 | 約 1.5時間*                           |                                       |
| 使用環境温度  |   | 度 | 0℃~40℃                             |                                       |

※バッテリーの状態や 充電されている環境により変化します。

# 本体の使用方法

## ■本体の充電方法

- ①本体のUSBカバーを開け、本体のUSBポートに 付属のUSBケーブルを差し込む。
- ②USBケーブルをACアダプタに差し込み、ACア ダプタをコンセントに差し込む。

充電インジケーターのパターン

| 70481222 | ) 0)/1/ |
|----------|---------|
| 状態       | パターン    |
| 充電中      | 赤色点灯    |
| 充電完了     | 青色点灯    |



USBケーブル

- ③充電が完了したら、USB ケーブルを本体から取り外す。
  - ・周囲の気温が 0℃~40℃の屋内で充電を行う。 低温や高温環境では、充電できなかったり、故障の原因になります。
  - ・USBコネクタはまっすぐ確実に挿入してください。

  - ・USBケーブルを挿した状態で端子に負荷をかけると、USBポートおよび端子の破損に つながる可能性があります。
  - ※本製品はACアダプタが付属しておりません。ACアダプタはPSEマーク付きのものを 使用してください。



・USBケーブルを取り外す際は、ケーブルだけを引っ張って抜かない。

## ■点灯パターンの変化



| 電源スイッチ | LED      |  |
|--------|----------|--|
| 1秒長押し  | 点灯/消灯    |  |
| 短押し    | 点灯パターン変更 |  |



消灯時の点灯パターンが記憶され 次回点灯時、記憶されたパターンから点灯します。

## ■ヘッドホルダバンドの取付方法

下記の手順でヘッドホルダにヘッドホルダバンドを取り付ける。











- ・ヘッドホルダバンドを取り付ける時は、ねじれの無いよう確実に取り付けてください。
- ・本製品のヘッドホルダバンドには、すべり止め機能はありません。
- ヘルメット等すべりやすい材質のものへの装着時は本体がすべり外れる恐れがあります。

## ■ヘッドホルダへの取付方法

①下図の向きにライト本体を挿入する。



②ヘッドホルダのスライド部をクリップで 挟み、奥まで押し込む。



※4段階の角度調整が可能です。 ヘッドホルダを無理にねじらないでください。

# お手入れ方法

本体が汚れた場合は、柔らかい布などを使用し、拭き取ってください。 USB ポートは定期的に乾いた綿棒などで清掃してください。



シンナー、ベンジンまたはアルコールおよび有機溶剤を含むクリーナー等は使用 しないでください。表面が溶けたり変質、変形したりする恐れがあります。

# 製品の廃棄について

本製品の本体にはリチウムイオン充電池が内蔵されています。製品の廃棄は、廃棄する地域の 自治体の条例に従い、適切に処理してください。

# 故障かな?と思ったら

| 症状                         | 考えられる原因       | 対処の方法 |
|----------------------------|---------------|-------|
| 点灯し